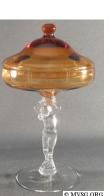

# Zoom & Tell: 3011 Statuesque Line

by David Ray

The March Zoom & Tell program focused on the 3011 stem line. Over the years, this line was named the Figure Stem Line, Statuesque Line and Lady Figure Line. At least 50 guests joined the March Zoom & Tell program. The 3011 line was introduced in 1931 with only 6 different stems: the banquet goblet, table goblet, tall sherbet, cocktail (later renamed the claret), flared comport and cupped comport. At this time, only two of the three stem sizes were in production (medium 4.75" and tall 5.875"). By 1934, the line grew to 22 different stems which included a short stem size measuring 3.75". Over the next 6 years, an additional five more stems and the Flying Lady Bowl were added to the line. Also, during these years, the tall and short shell comports were added to the Sea Shell and Krystol Shell lines. They were never officially part of the 3011 stem line, but 3011 collectors consider these pieces part of the statuesque line. Finally, during the reopen period between 1955-1958, Cambridge added a cupped comport and cocktail on the medium stem. This makes a total of 32 different stems plus the Flying Lady Bowl in various colors for collectors to acquire.

Having had the opportunity see many incredible 3011 collections over the past 30 years, I am amazed that some of the most difficult stems to find are either crystal or amber. Most 3011 collectors are still looking for the amber banquet goblet, amber roemer, amber tulip-shaped cocktail, crystal sauterne, crystal tulip-shaped cocktail, crystal v-shaped cocktail and crystal sweet meat. In

addition to the standard shapes, the 3011 stems come decorated with etchings, statin stems, platinum and gold trims, silver overlays, enamel decorates and, during the re-open years, the crackle decoration. These items are very difficult to find and any collector owning one should consider themself lucky. Etchings found on the 3011 stem line include: Rose Point, Diane, Portia, Gloria, Apple Blossom, Vichy, Lorna, Chintz and Candlelight. Also, 3011 stems were decorated with the RC 611 cutting. Although this cutting was available on the full line, only the banquet goblet, table goblet, tall sherbet, claret, flared comport and cupped comport have been found.