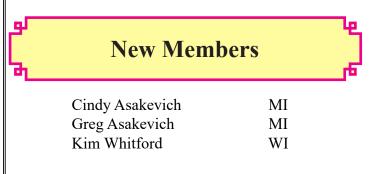

### **Member Services – Freeman Moore**

NCC currently 653 members in 432 households. We recently

gained another international member; we now have two from Canada and one from Japan. The Annual fund will be mailed out in early April. It includes the ballot used to vote for board of directors. The Annual Fund response form will have a question added about participating the Membership Directory. For privacy reasons, the default is not to be included. If adult members wish to be included, it must be selected on the form.