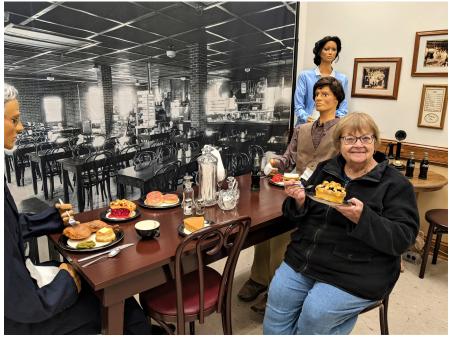

### Cambridge Main

1 review · 1 photo

★★★★★ 3 hours ago NEW

Very informative, beautiful glassware, awesome hosts!! Highly recommended ... More

The new Cambridge Glass Company Restaurant exhibit has been a hit with visitors! NCC member, Karen Treier stopped in to sample the delicious (fake) pie.