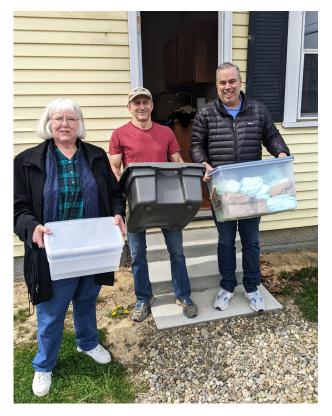

L-R; Lindy Thaxton, Jeff Ross and Charles Tandy load up tubs of glassware to transport to the NCC Storage Building.

The Cambridge Area Chamber of Commerce Leadership Groups enjoyed our Dining Etiquette program. Two volunteers reset the table settings at the conclusion of the program. Standing are Cindy Arent and Lindy Thaxton and seated are Rachel Friensehner and Ada Myers/Guernsey County District Public Library.