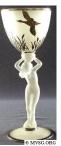

# Zoom & Tell: 3011 Statuesque Line

by David Ray

The March Zoom & Tell program focused on the 3011 stem line. Over the years, this line was named the Figure Stem Line, Statuesque Line and Lady Figure Line. At least 50 guests joined the March Zoom & Tell program. The 3011 line was introduced in 1931 with only 6 different stems: the banquet goblet, table goblet, tall sherbet, cocktail (later renamed the claret), flared comport and cupped comport. At this time, only two of the three stem sizes were in production (medium 4.75" and tall 5.875"). By 1934, the line grew to 22 different stems which included a short stem size measuring 3.75". Over the next 6 years, an additional five more stems and the Flying Lady Bowl were added to the line. Also, during these years, the tall and short shell comports were added to the Sea Shell and Krystol Shell lines. They were never officially part of the 3011 stem line, but 3011 collectors consider these pieces part of the statuesque line. Finally, during the reopen period between 1955-1958, Cambridge added a cupped comport and cocktail on the medium stem. This makes a total of 32 different stems plus the Flying Lady Bowl in various colors for collectors to acquire.

Having had the opportunity see many incredible 3011 collections over the past 30 years, I am amazed that some of the most difficult stems to find are either crystal or amber. Most 3011 collectors are still looking for the amber banquet goblet, amber roemer, amber tulip-shaped cocktail, crystal sauterne, crystal tulip-shaped cocktail, crystal v-shaped cocktail and crystal sweet meat. In

addition to the standard shapes, the 3011 stems come decorated with etchings, statin stems, platinum and gold trims, silver overlays, enamel decorates and, during the re-open years, the crackle decoration. These items are very difficult to find and any collector owning one should consider themself lucky. Etchings found on the 3011 stem line include: Rose Point, Diane, Portia, Gloria, Apple Blossom, Vichy, Lorna, Chintz and Candlelight. Also, 3011 stems were decorated with the RC 611 cutting. Although this cutting was available on the full line, only the banquet goblet, table goblet, tall sherbet, claret, flared comport and cupped comport have been found.