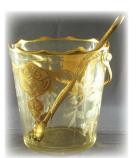

# **Strawberry Season!**

The Cambridge Glass Company introduced E402 Strawberry around 1913, making it difficult for collectors to find examples from that long ago.

You can have better luck finding example of Nearcut pattern 2780 Strawberry, which was introduced in 1911. You'll find examples in crystal as well as with carnival treatments.