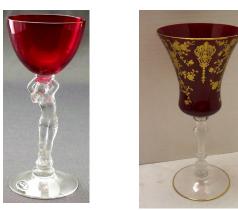

# Zoom & Tell: 3011 Statuesque Line

by David Ray

The March Zoom & Tell program focused on the 3011 stem line. Over the years, this line was named the Figure Stem Line, Statuesque Line and Lady Figure Line. At least 50 guests joined the March Zoom & Tell program. The 3011 line was introduced in 1931 with only 6 different stems: the banquet goblet, table goblet, tall sherbet, cocktail (later renamed the claret), flared comport and cupped comport. At this time, only two of the three stem sizes were in production (medium 4.75" and tall 5.875"). By 1934, the line grew to 22 different stems which included a short stem size measuring 3.75". Over the next 6 years, an additional five more stems and the Flying Lady Bowl were added to the line. Also, during these years, the tall and short shell comports were added to the Sea Shell and Krystol Shell lines. They were never officially part of the 3011 stem line, but 3011 collectors consider these pieces part of the statuesque line. Finally, during the reopen period between 1955-1958, Cambridge added a cupped comport and cocktail on the medium stem. This makes a total of 32 different stems plus the Flying Lady Bowl in various colors for collectors to acquire.

Having had the opportunity see many incredible 3011 collections over the past 30 years, I am amazed that some of the most difficult stems to find are either crystal or amber. Most 3011 collectors are still looking for the amber banquet goblet, amber roemer, amber tulip-shaped cocktail, crystal sauterne, crystal tulip-shaped cocktail, crystal v-shaped cocktail and crystal sweet meat. In

addition to the standard shapes, the 3011 stems come decorated with etchings, statin stems, platinum and gold trims, silver overlays, enamel decorates and, during the re-open years, the crackle decoration. These items are very difficult to find and any collector owning one should consider themself lucky. Etchings found on the 3011 stem line include: Rose Point, Diane, Portia, Gloria, Apple Blossom, Vichy, Lorna, Chintz and Candlelight. Also, 3011 stems were decorated with the RC 611 cutting. Although this cutting was available on the full line, only the banquet goblet, table goblet, tall sherbet, claret, flared comport and cupped comport have been found.