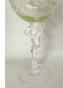

# Zoom & Tell: 3011 Statuesque Line

by David Ray

The March Zoom & Tell program focused on the 3011 stem line. Over the years, this line was named the Figure Stem Line, Statuesque Line and Lady Figure Line. At least 50 guests joined the March Zoom & Tell program. The 3011 line was introduced in 1931 with only 6 different stems: the banquet goblet, table goblet, tall sherbet, cocktail (later renamed the claret), flared comport and cupped comport. At this time, only two of the three stem sizes were in production (medium 4.75" and tall 5.875"). By 1934, the line grew to 22 different stems which included a short stem size measuring 3.75". Over the next 6 years, an additional five more stems and the Flying Lady Bowl were added to the line. Also, during these years, the tall and short shell comports were added to the Sea Shell and Krystol Shell lines. They were never officially part of the 3011 stem line, but 3011 collectors consider these pieces part of the statuesque line. Finally, during the reopen period between 1955-1958, Cambridge added a cupped comport and cocktail on the medium stem. This makes a total of 32 different stems plus the Flying Lady Bowl in various colors for collectors to acquire.

Having had the opportunity see many incredible 3011 collections over the past 30 years, I am amazed that some of the most difficult stems to find are either crystal or amber. Most 3011 collectors are still looking for the amber banquet goblet, amber roemer, amber tulip-shaped cocktail, crystal sauterne, crystal tulip-shaped cocktail, crystal v-shaped cocktail and crystal sweet meat. In

addition to the standard shapes, the 3011 stems come decorated with etchings, statin stems, platinum and gold trims, silver overlays, enamel decorates and, during the re-open years, the crackle decoration. These items are very difficult to find and any collector owning one should consider themself lucky. Etchings found on the 3011 stem line include: Rose Point, Diane, Portia, Gloria, Apple Blossom, Vichy, Lorna, Chintz and Candlelight. Also, 3011 stems were decorated with the RC 611 cutting. Although this cutting was available on the full line, only the banquet goblet, table goblet, tall sherbet, claret, flared comport and cupped comport have been found.