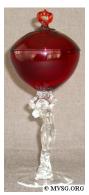

# Zoom & Tell: 3011 Statuesque Line

by David Ray

The March Zoom & Tell program focused on the 3011 stem line. Over the years, this line was named the Figure Stem Line, Statuesque Line and Lady Figure Line. At least 50 guests joined the March Zoom & Tell program. The 3011 line was introduced in 1931 with only 6 different stems: the banquet goblet, table goblet, tall sherbet, cocktail (later renamed the claret), flared comport and cupped comport. At this time, only two of the three stem sizes were in production (medium 4.75" and tall 5.875"). By 1934, the line grew to 22 different stems which included a short stem size measuring 3.75". Over the next 6 years, an additional five more stems and the Flying Lady Bowl were added to the line. Also, during these years, the tall and short shell comports were added to the Sea Shell and Krystol Shell lines. They were never officially part of the 3011 stem line, but 3011 collectors consider these pieces part of the statuesque line. Finally, during the reopen period between 1955-1958, Cambridge added a cupped comport and cocktail on the medium stem. This makes a total of 32 different stems plus the Flying Lady Bowl in various colors for collectors to acquire.

Having had the opportunity see many incredible 3011 collections over the past 30 years, I am amazed that some of the most difficult stems to find are either crystal or amber. Most 3011 collectors are still looking for the amber banquet goblet, amber roemer, amber tulip-shaped cocktail, crystal sauterne, crystal tulip-shaped cocktail, crystal v-shaped cocktail and crystal sweet meat. In

addition to the standard shapes, the 3011 stems come decorated with etchings, statin stems, platinum and gold trims, silver overlays, enamel decorates and, during the re-open years, the crackle decoration. These items are very difficult to find and any collector owning one should consider themself lucky. Etchings found on the 3011 stem line include: Rose Point, Diane, Portia, Gloria, Apple Blossom, Vichy, Lorna, Chintz and Candlelight. Also, 3011 stems were decorated with the RC 611 cutting. Although this cutting was available on the full line, only the banquet goblet, table goblet, tall sherbet, claret, flared comport and cupped comport have been found.