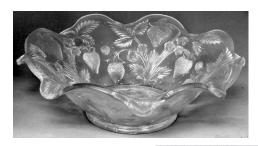

# **Strawberry Season!**

The Cambridge Glass Company introduced E402 Strawberry around 1913, making it difficult for collectors to find examples from that long ago.

You can have better luck finding example of Nearcut pattern 2780 Strawberry, which was introduced in 1911. You'll find examples in crystal as well as with carnival treatments.