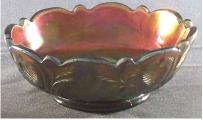

# **Strawberry Season!**

The Cambridge Glass Company introduced E402 Strawberry around 1913, making it difficult for collectors to find examples from that long ago.

You can have better luck finding example of Nearcut pattern 2780 Strawberry, which was introduced in 1911. You'll find examples in crystal as well as with carnival treatments.