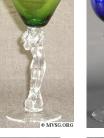

# Zoom & Tell: 3011 Statuesque Line

by David Ray

The March Zoom & Tell program focused on the 3011 stem line. Over the years, this line was named the Figure Stem Line, Statuesque Line and Lady Figure Line. At least 50 guests joined the March Zoom & Tell program. The 3011 line was introduced in 1931 with only 6 different stems: the banquet goblet, table goblet, tall sherbet, cocktail (later renamed the claret), flared comport and cupped comport. At this time, only two of the three stem sizes were in production (medium 4.75" and tall 5.875"). By 1934, the line grew to 22 different stems which included a short stem size measuring 3.75". Over the next 6 years, an additional five more stems and the Flying Lady Bowl were added to the line. Also, during these years, the tall and short shell comports were added to the Sea Shell and Krystol Shell lines. They were never officially part of the 3011 stem line, but 3011 collectors consider these pieces part of the statuesque line. Finally, during the reopen period between 1955-1958, Cambridge added a cupped comport and cocktail on the medium stem. This makes a total of 32 different stems plus the Flying Lady Bowl in various colors for collectors to acquire.

Having had the opportunity see many incredible 3011 collections over the past 30 years, I am amazed that some of the most difficult stems to find are either crystal or amber. Most 3011 collectors are still looking for the amber banquet goblet, amber roemer, amber tulip-shaped cocktail, crystal sauterne, crystal tulip-shaped cocktail, crystal v-shaped cocktail and crystal sweet meat. In

addition to the standard shapes, the 3011 stems come decorated with etchings, statin stems, platinum and gold trims, silver overlays, enamel decorates and, during the re-open years, the crackle decoration. These items are very difficult to find and any collector owning one should consider themself lucky. Etchings found on the 3011 stem line include: Rose Point, Diane, Portia, Gloria, Apple Blossom, Vichy, Lorna, Chintz and Candlelight. Also, 3011 stems were decorated with the RC 611 cutting. Although this cutting was available on the full line, only the banquet goblet, table goblet, tall sherbet, claret, flared comport and cupped comport have been found.