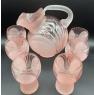

# **Strawberry Season!**

The Cambridge Glass Company introduced E402 Strawberry around 1913, making it difficult for collectors to find examples from that long ago.

You can have better luck finding example of Nearcut pattern 2780 Strawberry, which was introduced in 1911. You'll find examples in crystal as well as with carnival treatments.