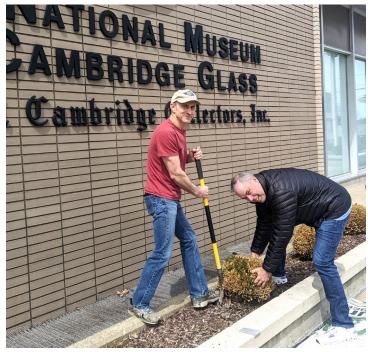

Over the winter, the boxwood in the planter in front of the museum died. Jeff Ross and Charles Tandy were able to remove them quickly. The planter now has new plants and mulch.

During the winter months we thoroughly clean the inside of the Museum. When spring arrives, it's time to do the same on the exterior and Museum grounds. Jeff Ross climbed up on the roof to clear the debris from around the drains and also removed sticks and leaves that collected over the winter.