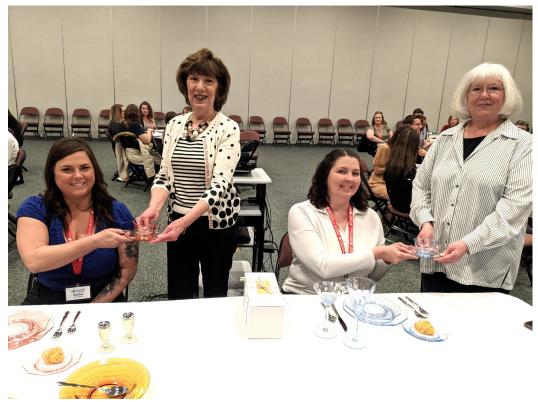

Each year we receive the Grant Assistance Program from the Cambridge/Guernsey County Visitors & Convention Bureau, we are required to attend a seminar as part of the grant requirements. Lindy Thaxton and I were pleased to hear Brooke Preston, who presented "Create Compelling Content: Simple Marketing Tips to Make Major Impact." Brooke is a writer, marketer and digital strategist with more than 20 years experience helping some of the world's biggest brands (Google, Microsoft, Amazon Marketplace, The Second City). On April 20, Lindy Thaxton and I presented an etiquette program for both the Cambridge Area Chamber of Commerce Adult and Youth Leadership groups at the Pritchard Laughlin Civic Center. Both groups had visited the Museum last October and requested our etiquette program prior to their graduation ceremony. We discussed basic rules of etiquette, how to set an informal table (with Cambridge Glass of course) and appropriate dinner conversation.

L-R; Lindy Thaxton, Jeff Ross and Charles Tandy load up tubs of glassware to transport to the NCC Storage Building.

The Cambridge Area Chamber of Commerce Leadership Groups enjoyed our Dining Etiquette program. Two volunteers reset the table settings at the conclusion of the program. Standing are Cindy Arent and Lindy Thaxton and seated are Rachel Friensehner and Ada Myers/Guernsey County District Public Library.