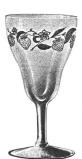

# **Strawberry Season!**

The Cambridge Glass Company introduced E402 Strawberry around 1913, making it difficult for collectors to find examples from that long ago.

You can have better luck finding example of Nearcut pattern 2780 Strawberry, which was introduced in 1911. You'll find examples in crystal as well as with carnival treatments.