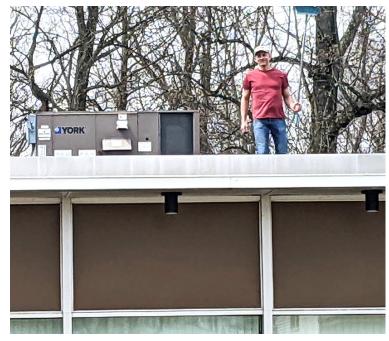

Over the winter, the boxwood in the planter in front of the museum died. Jeff Ross and Charles Tandy were able to remove them quickly. The planter now has new plants and mulch.

During the winter months we thoroughly clean the inside of the Museum. When spring arrives, it's time to do the same on the exterior and Museum grounds. Jeff Ross climbed up on the roof to clear the debris from around the drains and also removed sticks and leaves that collected over the winter.