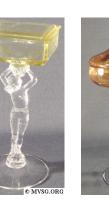

# Zoom & Tell: 3011 Statuesque Line

by David Ray

The March Zoom & Tell program focused on the 3011 stem line. Over the years, this line was named the Figure Stem Line, Statuesque Line and Lady Figure Line. At least 50 guests joined the March Zoom & Tell program. The 3011 line was introduced in 1931 with only 6 different stems: the banquet goblet, table goblet, tall sherbet, cocktail (later renamed the claret), flared comport and cupped comport. At this time, only two of the three stem sizes were in production (medium 4.75" and tall 5.875"). By 1934, the line grew to 22 different stems which included a short stem size measuring 3.75". Over the next 6 years, an additional five more stems and the Flying Lady Bowl were added to the line. Also, during these years, the tall and short shell comports were added to the Sea Shell and Krystol Shell lines. They were never officially part of the 3011 stem line, but 3011 collectors consider these pieces part of the statuesque line. Finally, during the reopen period between 1955-1958, Cambridge added a cupped comport and cocktail on the medium stem. This makes a total of 32 different stems plus the Flying Lady Bowl in various colors for collectors to acquire.

Having had the opportunity see many incredible 3011 collections over the past 30 years, I am amazed that some of the most difficult stems to find are either crystal or amber. Most 3011 collectors are still looking for the amber banquet goblet, amber roemer, amber tulip-shaped cocktail, crystal sauterne, crystal tulip-shaped cocktail, crystal v-shaped cocktail and crystal sweet meat. In

addition to the standard shapes, the 3011 stems come decorated with etchings, statin stems, platinum and gold trims, silver overlays, enamel decorates and, during the re-open years, the crackle decoration. These items are very difficult to find and any collector owning one should consider themself lucky. Etchings found on the 3011 stem line include: Rose Point, Diane, Portia, Gloria, Apple Blossom, Vichy, Lorna, Chintz and Candlelight. Also, 3011 stems were decorated with the RC 611 cutting. Although this cutting was available on the full line, only the banquet goblet, table goblet, tall sherbet, claret, flared comport and cupped comport have been found.