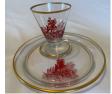

#### **NEARCUT #2651 - Feather**

by Ruth Forsythe

#### Reprinted from Crystal Ball: May 1973

There is no other pattern quite like the FEATHER, so it is not a confusing pattern. On a piece, you will find a row of feathers standing erect around the lower half of the body. Above the feathers, is a horizontal band of large hexagonal buttons with pinwheels inside. Each of the buttons is inside a larger diamond, the points of which extend above and below the band. Most pieces have a rosette or rayed bottom and some have both. Bowls, cracker jars, etc., have scalloped tops. Drinking vessels such as wines, tumblers, etc. have plain edges at the top. On handled pieces, the handle is zippered down the back.

FEATHER pattern was made in four-piece sets (sugar, creamer, spooner, and butter), various sizes of vases, handled baskets, tumblers, various sizes in pitchers, pickle and celery vases, carafes, toothpicks, whiskey jugs, decanters, wines, goblets, candy dishes, footed sherbets, custard cups, punch bowls, many sizes of nappies and bowls, plates, two sizes of salvers, many sizes of footed compotes and probably other pieces at various times.

The wholesale price for tumblers was 80¢ per dozen.

Cream

Sugar

Spooner

Covered Butter