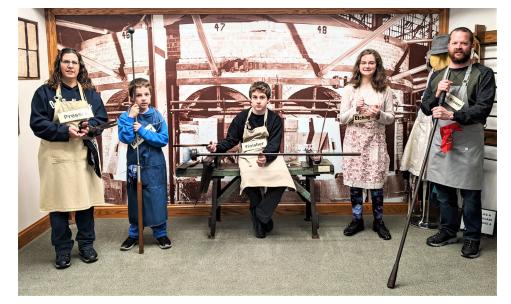

Another Museum tradition!
Each year NCC members
Nathan and Jill Koman and
family visit during the Holiday
Open House and take a family
photo dressed as glassworkers.
We can't believe how much
the children have grown over
the years!