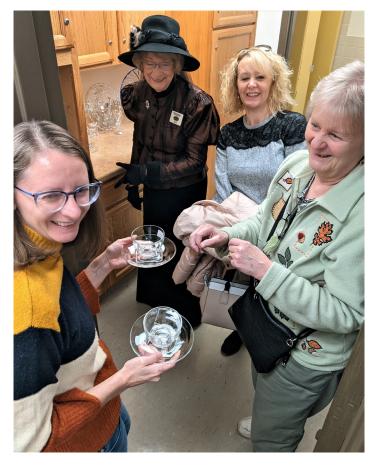

NCC Crystal Ball 4 January 2023

AAA Akron visits the Museum each year during the Holiday Season and they are such fun to host.

(L-R) Sharon Miller, Sandi Rohrbaugh, Sharon Bachna, Marilyn McKelvey, Lindy Thaxton, Anna Marie Pavlov, Cindy Arent, Eric Wertz/AAA Akron, and Laura King.

Victoria Kaniowski and her children are the fifth and sixth generation of the McManus family. Hugh McManus made the first piece of Cambridge Glass in May, 1902. Thank you for purchasing your annual Cambridge Glass ornament!

Museum volunteer Sandi Rohrbough (top of photo) helps customers with a Cambridge Square purchase in the ladies restroom. Louise Jones (right) and her family visit the Museum every year during the holidays.