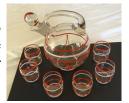

#### **NEARCUT #2651 - Feather**

by Ruth Forsythe

#### Reprinted from Crystal Ball: May 1973

There is no other pattern quite like the FEATHER, so it is not a confusing pattern. On a piece, you will find a row of feathers standing erect around the lower half of the body. Above the feathers, is a horizontal band of large hexagonal buttons with pinwheels inside. Each of the buttons is inside a larger diamond, the points of which extend above and below the band. Most pieces have a rosette or rayed bottom and some have both. Bowls, cracker jars, etc., have scalloped tops. Drinking vessels such as wines, tumblers, etc. have plain edges at the top. On handled pieces, the handle is zippered down the back.

FEATHER pattern was made in four-piece sets (sugar, creamer, spooner, and butter), various sizes of vases, handled baskets, tumblers, various sizes in pitchers, pickle and celery vases, carafes, toothpicks, whiskey jugs, decanters, wines, goblets, candy dishes, footed sherbets, custard cups, punch bowls, many sizes of nappies and bowls, plates, two sizes of salvers, many sizes of footed compotes and probably other pieces at various times.

The wholesale price for tumblers was 80¢ per dozen.

Cream

Sugar

Spooner

Covered Butter