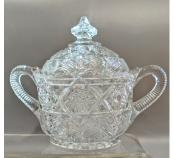

#### **NEARCUT #2651 - Feather**

by Ruth Forsythe

#### Reprinted from Crystal Ball: May 1973

There is no other pattern quite like the FEATHER, so it is not a confusing pattern. On a piece, you will find a row of feathers standing erect around the lower half of the body. Above the feathers, is a horizontal band of large hexagonal buttons with pinwheels inside. Each of the buttons is inside a larger diamond, the points of which extend above and below the band. Most pieces have a rosette or rayed bottom and some have both. Bowls, cracker jars, etc., have scalloped tops. Drinking vessels such as wines, tumblers, etc. have plain edges at the top. On handled pieces, the handle is zippered down the back.

FEATHER pattern was made in four-piece sets (sugar, creamer, spooner, and butter), various sizes of vases, handled baskets, tumblers, various sizes in pitchers, pickle and celery vases, carafes, toothpicks, whiskey jugs, decanters, wines, goblets, candy dishes, footed sherbets, custard cups, punch bowls, many sizes of nappies and bowls, plates, two sizes of salvers, many sizes of footed compotes and probably other pieces at various times.

The wholesale price for tumblers was 80¢ per dozen.

Cream

Sugar

Spooner

Covered Butter