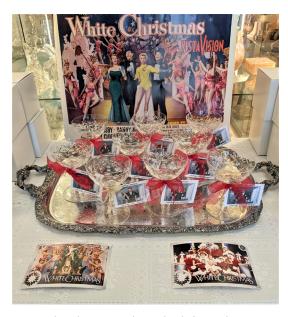

Holiday Tour Volunteers: Jeff Ross, Sharon Miller and Joey Pirl.

Our volunteers are always ready to greet each guest with a smile. (L-R) Sharon Bachna, Sandi Rohrbough and Marilyn McKelvey.

Many thanks to Jack and Elaine Thompson for finding and donating the 3750 "White Christmas" champagnes, engraved Bexley, for the Museum Gift Shop this year. They sold out within two hours!