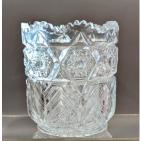

#### **NEARCUT #2651 - Feather**

by Ruth Forsythe

#### Reprinted from Crystal Ball: May 1973

There is no other pattern quite like the FEATHER, so it is not a confusing pattern. On a piece, you will find a row of feathers standing erect around the lower half of the body. Above the feathers, is a horizontal band of large hexagonal buttons with pinwheels inside. Each of the buttons is inside a larger diamond, the points of which extend above and below the band. Most pieces have a rosette or rayed bottom and some have both. Bowls, cracker jars, etc., have scalloped tops. Drinking vessels such as wines, tumblers, etc. have plain edges at the top. On handled pieces, the handle is zippered down the back.

FEATHER pattern was made in four-piece sets (sugar, creamer, spooner, and butter), various sizes of vases, handled baskets, tumblers, various sizes in pitchers, pickle and celery vases, carafes, toothpicks, whiskey jugs, decanters, wines, goblets, candy dishes, footed sherbets, custard cups, punch bowls, many sizes of nappies and bowls, plates, two sizes of salvers, many sizes of footed compotes and probably other pieces at various times.