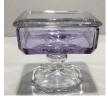

#### **NEARCUT #2651 - Feather**

by Ruth Forsythe

#### Reprinted from Crystal Ball: May 1973

There is no other pattern quite like the FEATHER, so it is not a confusing pattern. On a piece, you will find a row of feathers standing erect around the lower half of the body. Above the feathers, is a horizontal band of large hexagonal buttons with pinwheels inside. Each of the buttons is inside a larger diamond, the points of which extend above and below the band. Most pieces have a rosette or rayed bottom and some have both. Bowls, cracker jars, etc., have scalloped tops. Drinking vessels such as wines, tumblers, etc. have plain edges at the top. On handled pieces, the handle is zippered down the back.

FEATHER pattern was made in four-piece sets (sugar, creamer, spooner, and butter), various sizes of vases, handled baskets, tumblers, various sizes in pitchers, pickle and celery vases, carafes, toothpicks, whiskey jugs, decanters, wines, goblets, candy dishes, footed sherbets, custard cups, punch bowls, many sizes of nappies and bowls, plates, two sizes of salvers, many sizes of footed compotes and probably other pieces at various times.