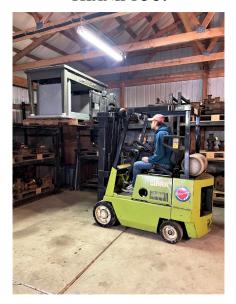

## NCC Mould Storage Building Update

By Cindy Arent

We would like to sincerely thank Lindy Thaxton and Jeff Ross and family for all the organizational and clean-up work done at the Storage Building this fall. A few very old file cabinets were recycled and well as metal desks. Original wooden factory work tables were moved off the floor so the moisture would not cause damage to each piece. Most of the old metal folding tables have found their way to area schools and metal folding chairs were donated to the non-profit Community Development Corporation for use at the Great Guernsey Trail functions. As you can see from the photos, the building is in much better shape. More work will continue this winter and spring.