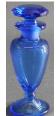

#### **NEARCUT #2651 - Feather**

by Ruth Forsythe

#### Reprinted from Crystal Ball: May 1973

There is no other pattern quite like the FEATHER, so it is not a confusing pattern. On a piece, you will find a row of feathers standing erect around the lower half of the body. Above the feathers, is a horizontal band of large hexagonal buttons with pinwheels inside. Each of the buttons is inside a larger diamond, the points of which extend above and below the band. Most pieces have a rosette or rayed bottom and some have both. Bowls, cracker jars, etc., have scalloped tops. Drinking vessels such as wines, tumblers, etc. have plain edges at the top. On handled pieces, the handle is zippered down the back.

FEATHER pattern was made in four-piece sets (sugar, creamer, spooner, and butter), various sizes of vases, handled baskets, tumblers, various sizes in pitchers, pickle and celery vases, carafes, toothpicks, whiskey jugs, decanters, wines, goblets, candy dishes, footed sherbets, custard cups, punch bowls, many sizes of nappies and bowls, plates, two sizes of salvers, many sizes of footed compotes and probably other pieces at various times.