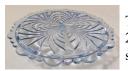

#### **NEARCUT #2651 - Feather**

by Ruth Forsythe

#### Reprinted from Crystal Ball: May 1973

There is no other pattern quite like the FEATHER, so it is not a confusing pattern. On a piece, you will find a row of feathers standing erect around the lower half of the body. Above the feathers, is a horizontal band of large hexagonal buttons with pinwheels inside. Each of the buttons is inside a larger diamond, the points of which extend above and below the band. Most pieces have a rosette or rayed bottom and some have both. Bowls, cracker jars, etc., have scalloped tops. Drinking vessels such as wines, tumblers, etc. have plain edges at the top. On handled pieces, the handle is zippered down the back.

FEATHER pattern was made in four-piece sets (sugar, creamer, spooner, and butter), various sizes of vases, handled baskets, tumblers, various sizes in pitchers, pickle and celery vases, carafes, toothpicks, whiskey jugs, decanters, wines, goblets, candy dishes, footed sherbets, custard cups, punch bowls, many sizes of nappies and bowls, plates, two sizes of salvers, many sizes of footed compotes and probably other pieces at various times.