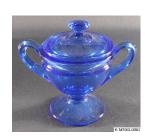

#### **NEARCUT #2651 - Feather**

by Ruth Forsythe

#### Reprinted from Crystal Ball: May 1973

There is no other pattern quite like the FEATHER, so it is not a confusing pattern. On a piece, you will find a row of feathers standing erect around the lower half of the body. Above the feathers, is a horizontal band of large hexagonal buttons with pinwheels inside. Each of the buttons is inside a larger diamond, the points of which extend above and below the band. Most pieces have a rosette or rayed bottom and some have both. Bowls, cracker jars, etc., have scalloped tops. Drinking vessels such as wines, tumblers, etc. have plain edges at the top. On handled pieces, the handle is zippered down the back.

FEATHER pattern was made in four-piece sets (sugar, creamer, spooner, and butter), various sizes of vases, handled baskets, tumblers, various sizes in pitchers, pickle and celery vases, carafes, toothpicks, whiskey jugs, decanters, wines, goblets, candy dishes, footed sherbets, custard cups, punch bowls, many sizes of nappies and bowls, plates, two sizes of salvers, many sizes of footed compotes and probably other pieces at various times.

The wholesale price for tumblers was 80¢ per dozen.

Cream

Sugar

Spooner

Covered Butter