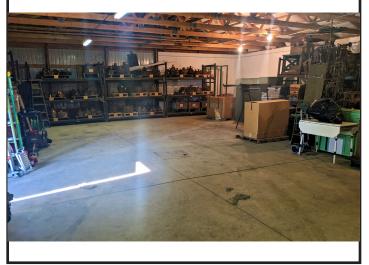

## NCC Mould Storage Building Update

By Cindy Arent

We would like to sincerely thank Lindy Thaxton and Jeff Ross and family for all the organizational and clean-up work done at the Storage Building this fall. A few very old file cabinets were recycled and well as metal desks. Original wooden factory work tables were moved off the floor so the moisture would not cause damage to each piece. Most of the old metal folding tables have found their way to area schools and metal folding chairs were donated to the non-profit Community Development Corporation for use at the Great Guernsey Trail functions. As you can see from the photos, the building is in much better shape. More work will continue this winter and spring.