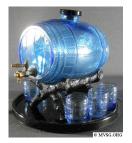

The following photographs are our best guess of the names of the blue colored glass of the 1920's.

Over time, it is obvious Cambridge was looking to create a richer and more vibrant shade of blue glass. Bluebell was very popular and was produced for a few years in the 1920's and then returned in the 1940's under the name Tahoe Blue. The richness of Ritz Blue was only surpassed by Royal Blue in 1931.

If you missed this very informative Zoom & Tell program, contact Freeman Moore at membership@ cambridgeglass.org for a link to the video. The Zoom team hopes you can join us as we continue the monthly Zoom & Tell programs in 2023. The first set of topics are:

January: Figural Flower Frogs

February: Charleton Decorated Glass

March: Statuesque (Nude) stems

Happy collecting! ■

#### Aurora











Ritz Blue

**Night Blue** 



Bluebell













*17* NCC Crystal Ball January 2023



This eBay Report is provided to keep members up with what's happening on the world's largest Internet Auction site, and focuses on Cambridge glass items that are seldom or rarely seen. Please note we cannot guarantee the accuracy of listings herein.

Welcome to the eBay Report, featuring Cambridge glass items that sold on eBay circa mid- October through mid-December 2022. Selling prices are rounded to the nearest dollar. If no color is mentioned, assume that the piece or part of it being discussed is crystal. If I refer to an auction as "incognito," that means that the seller did not know he or she was offering Cambridge glass, and didn't use the word "Cambridge" in the description. I also m