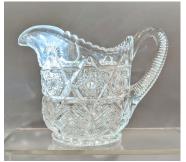

#### **NEARCUT #2651 - Feather**

by Ruth Forsythe

#### Reprinted from Crystal Ball: May 1973

There is no other pattern quite like the FEATHER, so it is not a confusing pattern. On a piece, you will find a row of feathers standing erect around the lower half of the body. Above the feathers, is a horizontal band of large hexagonal buttons with pinwheels inside. Each of the buttons is inside a larger diamond, the points of which extend above and below the band. Most pieces have a rosette or rayed bottom and some have both. Bowls, cracker jars, etc., have scalloped tops. Drinking vessels such as wines, tumblers, etc. have plain edges at the top. On handled pieces, the handle is zippered down the back.

FEATHER pattern was made in four-piece sets (sugar, creamer, spooner, and butter), various sizes of vases, handled baskets, tumblers, various sizes in pitchers, pickle and celery vases, carafes, toothpicks, whiskey jugs, decanters, wines, goblets, candy dishes, footed sherbets, custard cups, punch bowls, many sizes of nappies and bowls, plates, two sizes of salvers, many sizes of footed compotes and probably other pieces at various times.